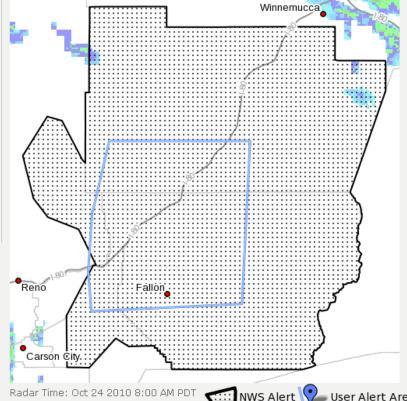

## New Event for ndot test with no Pyr

High Wind Warning valid from Oct 24 8:00 AM to 11:00 PM PDT

Sent to SMS and E-Mail at Oct 23 10:48 AM PDT

NVZ004-241200-

/O.NEW.KREV.HW.W.0005.101024T1500Z-101025T0600Z/ WESTERN NEVADA BASIN AND RANGE INCLUDING PYRAMID LAKE-INCLUDING THE CITIES OF ... FERNLEY ... FALLON ... LOVELOCK ... SILVER SPRINGS

Truckee River at Vista (VISN2)

Radar Time: Oct 24 2010 8:00 AM PDT

NVZ004-241200/O.NEW.KREV.HW.W.0005.101024T1500Z-101025T0600Z/
WESTERN NEVADA BASIN AND RANGE INCLUDING PYRAMID LAKEINCLUDING THE CITIES OF...FERNLEY...FALLON...LOVELOCK...
SILVER SPRINGS
1047 AM PDT SAT OCT 23 2010

...HIGH WIND WARNING IN EFFECT FROM 8 AM TO 11 PM PDT SUNDAY...

THE NATIONAL WEATHER SERVICE IN RENO HAS ISSUED A HIGH WIND WARNING...WHICH IS IN EFFECT FROM 8 AM TO 11 PM PDT SUNDAY.

- \* TIMING: STRONG WINDS WILL AFFECT CHURCHILL AND PERSHING COUNTIES SUNDAY MORNING THROUGH SUNDAY EVENING.
- \* WINDS: SOUTHWEST TO WEST WINDS OF 20 TO 35 MPH WITH GUSTS 50 TO 60 MPH WILL OCCUR. WINDS GUSTS UP TO 70 MPH MAY OCCUR IN WIND PRONE AREAS.
- \* IMPACTS: STRONG WINDS WILL IMPACT TRAVEL ALONG HIGHWAYS 50...95
  AND INTERSTATE 80. WINDS MAY DAMAGE TREES...FENCES AND CREATE AREAS
  OF BLOWING DUST WITH VISIBILITY BELOW 3 MILES AT TIMES. LOOSE
  OUTDOOR OBJECTS SUCH AS PATIO FURNITURE SHOULD BE SECURED OR
  BROUGHT INDOORS.