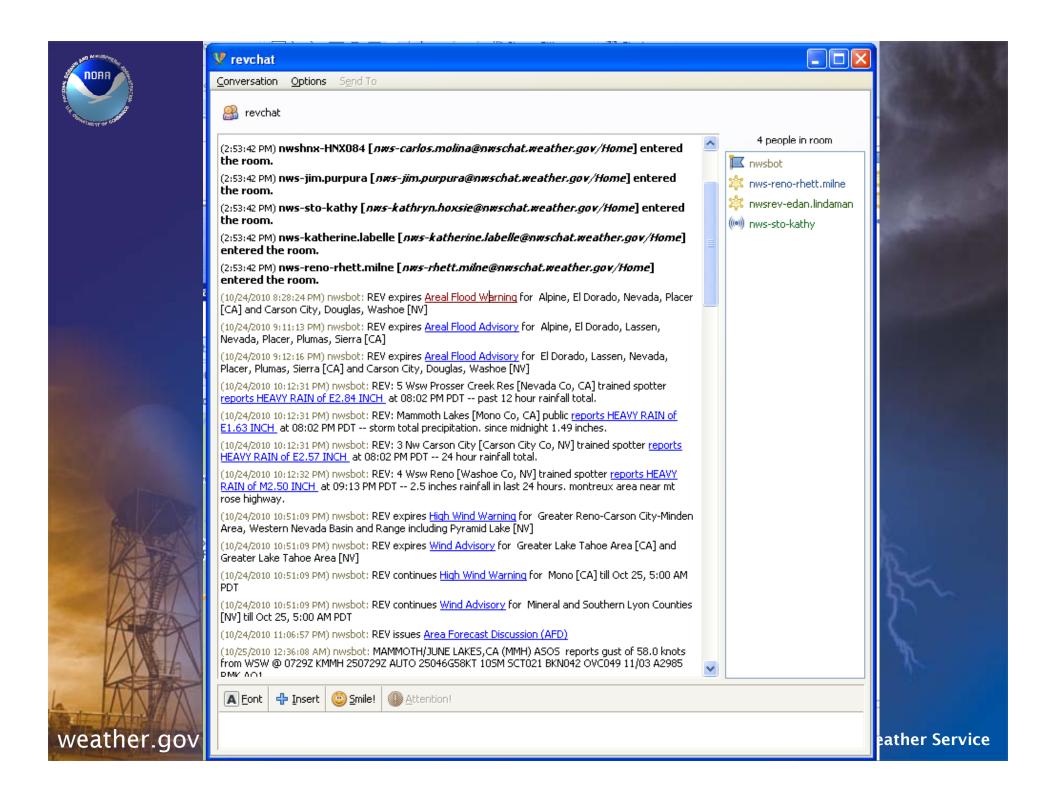

NWS My Alerts**

- Alerts Home
- Account Settings
- 🔒 Logout

#### **INWS Alert Areas**

Add New Alert Area

Reno-Tahoe

Reno

ndot test with no Pyr

EM Example

# **Hydrology Alert Points**

Add New Hydro Point

Truckee River at Vista (VISN2)



# VISN2

Truckee River at Vista
Created on July 7 2010 4:09 PM UTC

**Active Alert Types:** 

Forecast Flood Stage Change

# Settings

Edit Alert Types
Delete Alert Area

# Recent Alerts for Truckee River at Vista

No more alerts have been issued since May 3 2010.

iNWS is an experimental service intended for NWS core partners, including emergency managers, community leaders and other government agencies only. You are encouraged to complete a <u>short survey</u> on iNWS. See the iNWS <u>Service Description Document</u> for more information.









Help

RADAR Map

GRADUALLY RECEDING.

Text Data

Search

List Events

**NWSChat Home** Reset Password << VTEC Options RENO Areal Flood Warning #0002 issued 2010-10-25 00:47Z expires 2010-10-25 03:30Z Issuing Office: RENO Phenomena: Areal Flood Significance: Warning Event Number: 0002 💠 Year: 2010 🔷 Event Timeline: Update Page LSR KML Source Warning KML Source County Intersection KML

**Online Tools NWS Toolbox** Documentation/Help Contacts

SBW History

Storm Reports within SBW

All Storm Reports

Geography Included

Google Map

Update 1 Issuance Print Text 000 WGUS85 KREV 250328 FLSREV FLOOD STATEMENT NATIONAL WEATHER SERVICE RENO NV 828 PM PDT SUN OCT 24 2010 CAC003-017-057-061-NVC005-031-510-250335-/O.EXP.KREV.FA.W.0002.000000T0000Z-101025T0330Z/ /00000.0.UU.00000T0000Z.00000T0000Z.