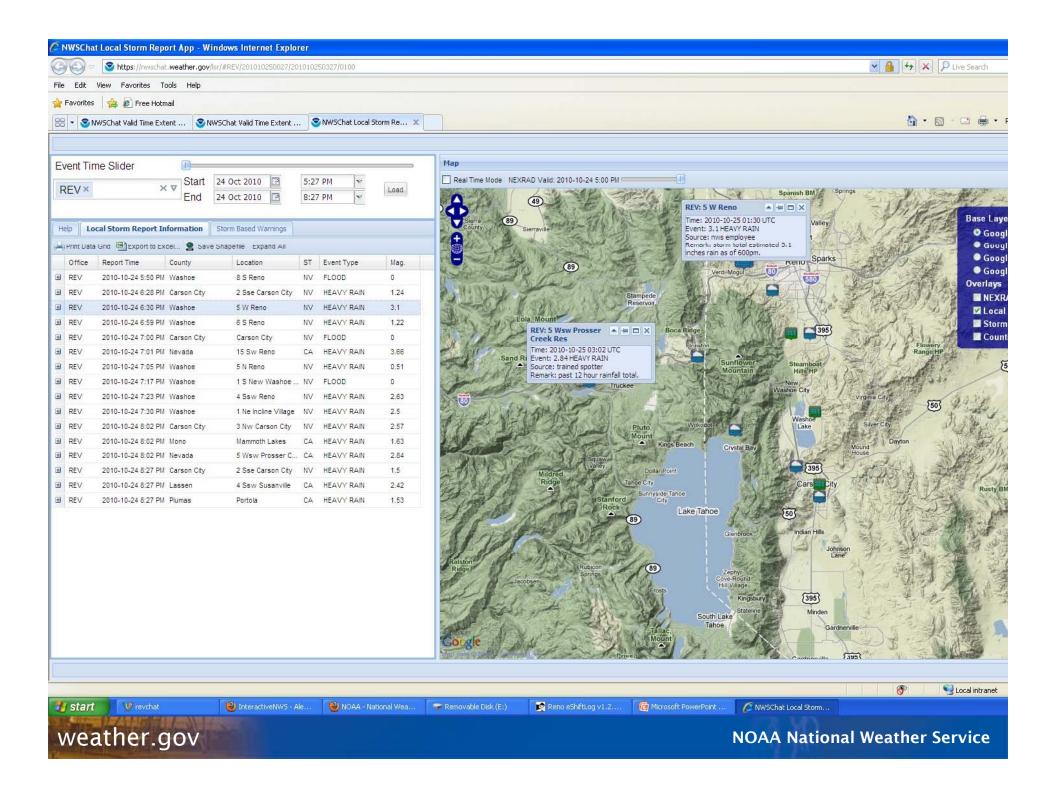

Help

RADAR Map

GRADUALLY RECEDING.

Text Data

Search

List Events

**NWSChat Home** Reset Password << VTEC Options RENO Areal Flood Warning #0002 issued 2010-10-25 00:47Z expires 2010-10-25 03:30Z Issuing Office: RENO Phenomena: Areal Flood Significance: Warning Event Number: 0002 💠 Year: 2010 🔷 Event Timeline: Update Page LSR KML Source Warning KML Source County Intersection KML

**Online Tools NWS Toolbox** Documentation/Help Contacts

SBW History

Storm Reports within SBW

All Storm Reports

Geography Included

Google Map

Update 1 Issuance Print Text 000 WGUS85 KREV 250328 FLSREV FLOOD STATEMENT NATIONAL WEATHER SERVICE RENO NV 828 PM PDT SUN OCT 24 2010 CAC003-017-057-061-NVC005-031-510-250335-/O.EXP.KREV.FA.W.0002.000000T0000Z-101025T0330Z/ /00000.0.UU.00000T0000Z.00000T0000Z.00000T0000Z.00/ NEVADA CA-PLACER CA-ALPINE CA-EL DORADO CA-WASHOE NV-DOUGLAS NV-CARSON CITY NV-828 PM PDT SUN OCT 24 2010 ...THE FLOOD WARNING WILL EXPIRE AT 830 PM PDT FOR URBAN AREAS AND SMALL STREAMS IN EXTREME WEST CENTRAL CARSON CITY...EXTREME NORTHWESTERN DOUGLAS...EXTREME SOUTHWESTERN WASHOE...NORTHEASTERN EL DORADO...ALPINE...NORTHEASTERN PLACER AND NORTHEASTERN NEVADA COUNTIES... AT 820 PM PDT HEAVY RAIN WAS CHANGING TO SCATTERED SHOWERS AND WILL BRING AN END TO THE FLOODING OF SMALL CREEKS AND STREAMS. SEVERAL

CREEKS AND STREAMS REMAIN NEAR BANKFULL IN WESTERN NEVADA AND EASTERN CALIFORNIA AND WILL DO SO FOR THE NEXT FEW HOURS BEFORE

Map Disclaimer