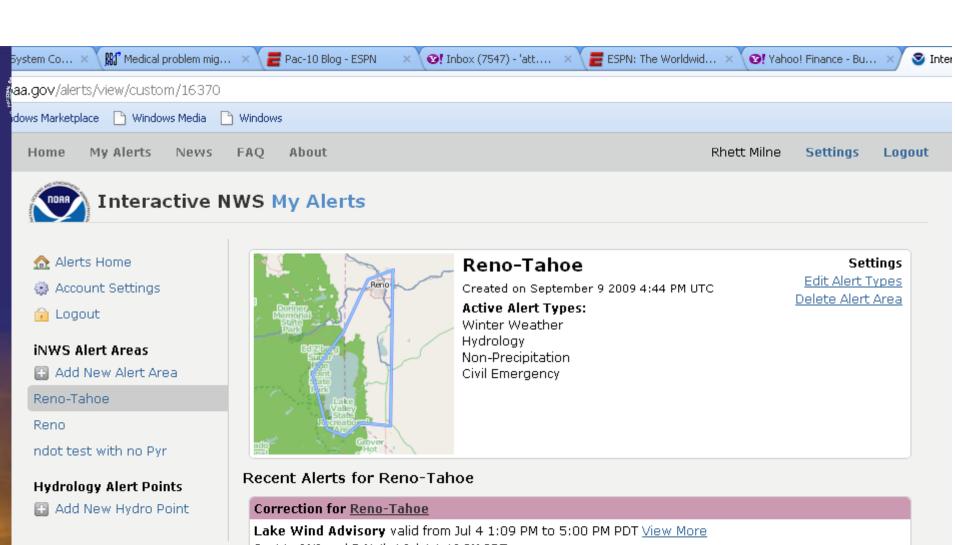

## New event for Reno-Tahoe

Lake Wind Advisory valid from Jul 4 1:06 PM to 5:00 PM PDT View More

Sent to SMS and F-Mail at Jul 4 1:06 PM PDT

iNWS is an experimental service intended for NWS core partners, including emergency managers, community leaders and other government agencies only. You are encouraged to complete a <u>short survey</u> on iNWS. See the iNWS <u>Service Description Document</u> for more information.

Home My Alerts News FAQ About Rhett Milne Settings Log

# **Interactive NWS My Alerts**

Account Settings

Cogout

#### **INWS Alert Areas**

Add New Alert Area

Reno-Tahoe

Reno

weather.gov

ndot test with no Pyr