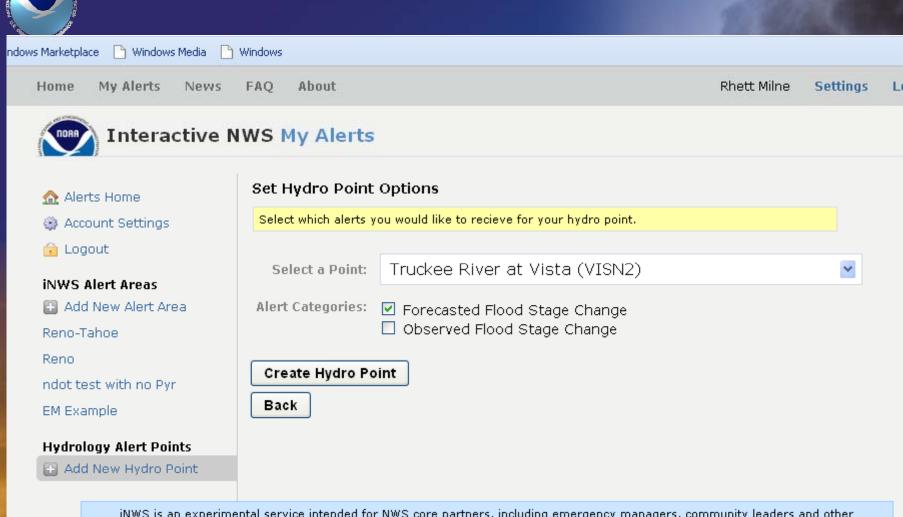

## **Hydrology Alert Points**

Add New Hydro Point

Truckee River at Vista (VISN2)

#### **Hydrology Alert Points**

Add New Hydro Point

Truckee River at Vista (VISN2)

# **Hydrology Alert Points**

Add New Hydro Point

Truckee River at Vista (VISN2)