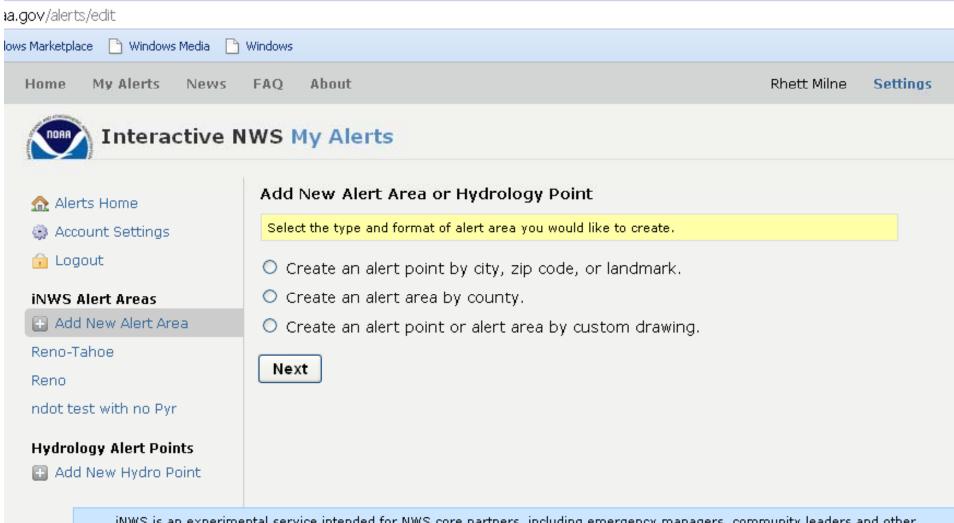

# Create an alert point or alert area by custom drawing.

Using the map, draw a point, line or polygon over the area you wish to recieve alerts for.

For 'Draw Point' - Single click to draw a point.
For 'Draw Line' and 'Draw Polygon' - Single click to add points, double click to end drawing.