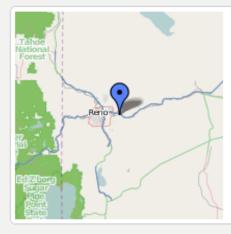

# Create an alert point or alert area by custom drawing.

Using the map, draw a point, line or polygon over the area you wish to recieve alerts for.

For 'Draw Point' - Single click to draw a point.
For 'Draw Line' and 'Draw Polygon' - Single click to add points, double click to end drawing.