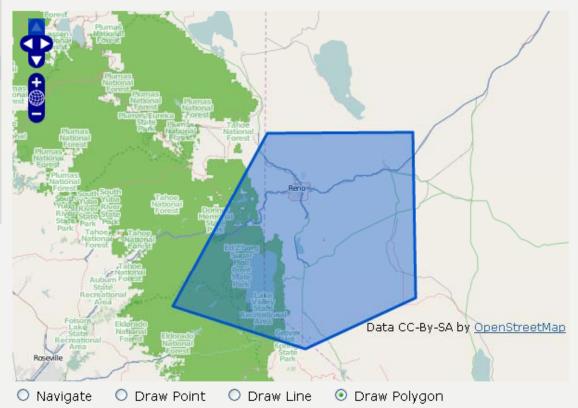

# Create an alert point or alert area by custom drawing.

Using the map, draw a point, line or polygon over the area you wish to recieve alerts for.

For 'Draw Point' - Single click to draw a point.
For 'Draw Line' and 'Draw Polygon' - Single click to add points, double click to end drawing.