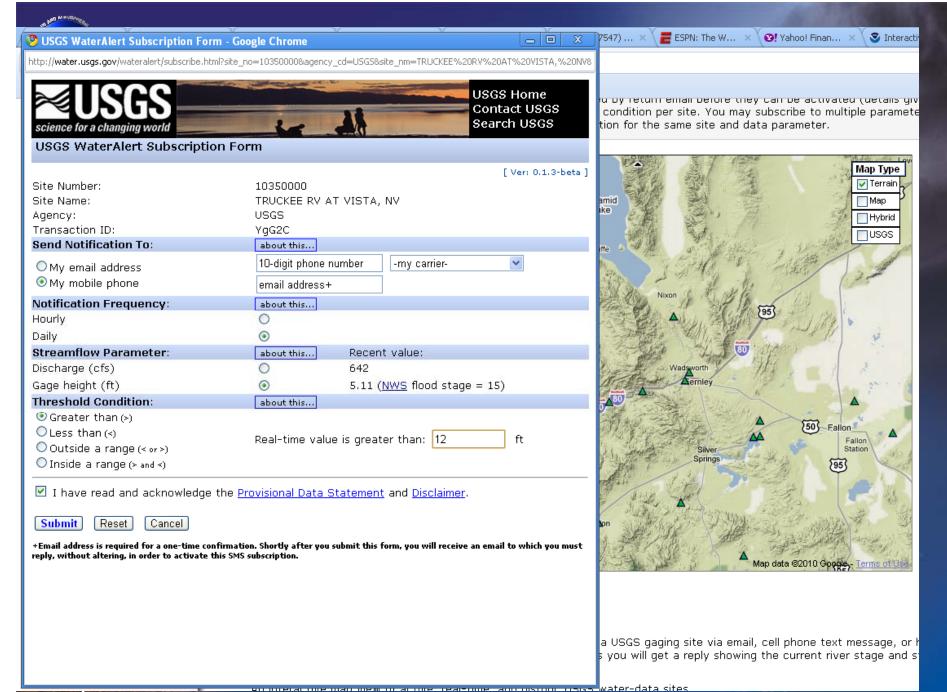

## **Hydrology Alert Points**

Add New Hydro Point

Truckee River at Vista (VISN2)

#### **Hydrology Alert Points**

Add New Hydro Point

Truckee River at Vista (VISN2)

Truckee River at Vista (VISN2)

Radar Time: Oct 24 2010 8:00 AM PDT

NVZ004-241200/O.NEW.KREV.HW.W.0005.101024T1500Z-101025T0600Z/
WESTERN NEVADA BASIN AND RANGE INCLUDING PYRAMID LAKEINCLUDING THE CITIES OF...FERNLEY...FALLON...LOVELOCK...
SILVER SPRINGS
1047 AM PDT SAT OCT 23 2010

# **Hydrology Alert Points**

Add New Hydro Point

Truckee River at Vista (VISN2)

# VISN2

Truckee River at Vista
Created on July 7 2010 4:09 PM UTC

**Active Alert Types:** 

Forecast Flood Stage Change