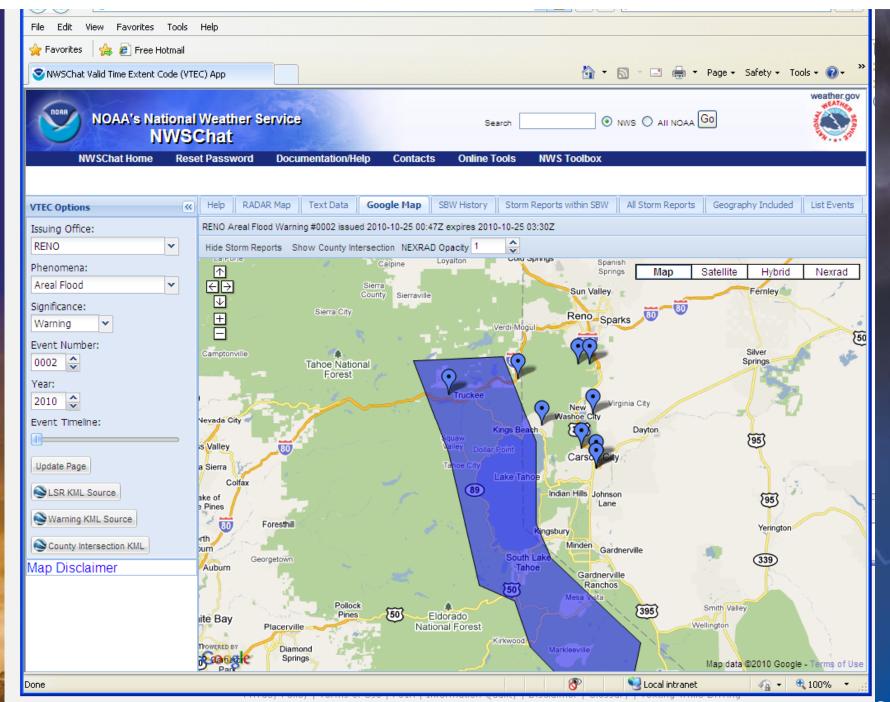

Help

RADAR Map

GRADUALLY RECEDING.

Text Data

Search

List Events

**NWSChat Home** Reset Password << VTEC Options RENO Areal Flood Warning #0002 issued 2010-10-25 00:47Z expires 2010-10-25 03:30Z Issuing Office: RENO Phenomena: Areal Flood Significance: Warning Event Number: 0002 💠 Year: 2010 🔷 Event Timeline: Update Page LSR KML Source Warning KML Source County Intersection KML

**Online Tools NWS Toolbox** Documentation/Help Contacts

SBW History

Storm Reports within SBW

All Storm Reports

Geography Included

Google Map

Update 1 Issuance Print Text 000 WGUS85 KREV 250328 FLSREV FLOOD STATEMENT NATIONAL WEATHER SERVICE RENO NV 828 PM PDT SUN OCT 24 2010 CAC003-017-057-061-NVC005-031-510-250335-/O.EXP.KREV.FA.W.0002.000000T0000Z-101025T0330Z/ /00000.0.UU.00000T0000Z.00000T0000Z.00000T0000Z.00/ NEVADA CA-PLACER CA-ALPINE CA-EL DORADO CA-WASHOE NV-DOUGLAS NV-CARSON CITY NV-828 PM PDT SUN OCT 24 2010 ...THE FLOOD WARNING WILL EXPIRE AT 830 PM PDT FOR URBAN AREAS AND SMALL STREAMS IN EXTREME WEST CENTRAL CARSON CITY...EXTREME NORTHWESTERN DOUGLAS...EXTREME SOUTHWESTERN WASHOE...NORTHEASTERN EL DORADO...ALPINE...NORTHEASTERN PLACER AND NORTHEASTERN NEVADA COUNTIES... AT 820 PM PDT HEAVY RAIN WAS CHANGING TO SCATTERED SHOWERS AND WILL BRING AN END TO THE FLOODING OF SMALL CREEKS AND STREAMS. SEVERAL

CREEKS AND STREAMS REMAIN NEAR BANKFULL IN WESTERN NEVADA AND EASTERN CALIFORNIA AND WILL DO SO FOR THE NEXT FEW HOURS BEFORE

Map Disclaimer