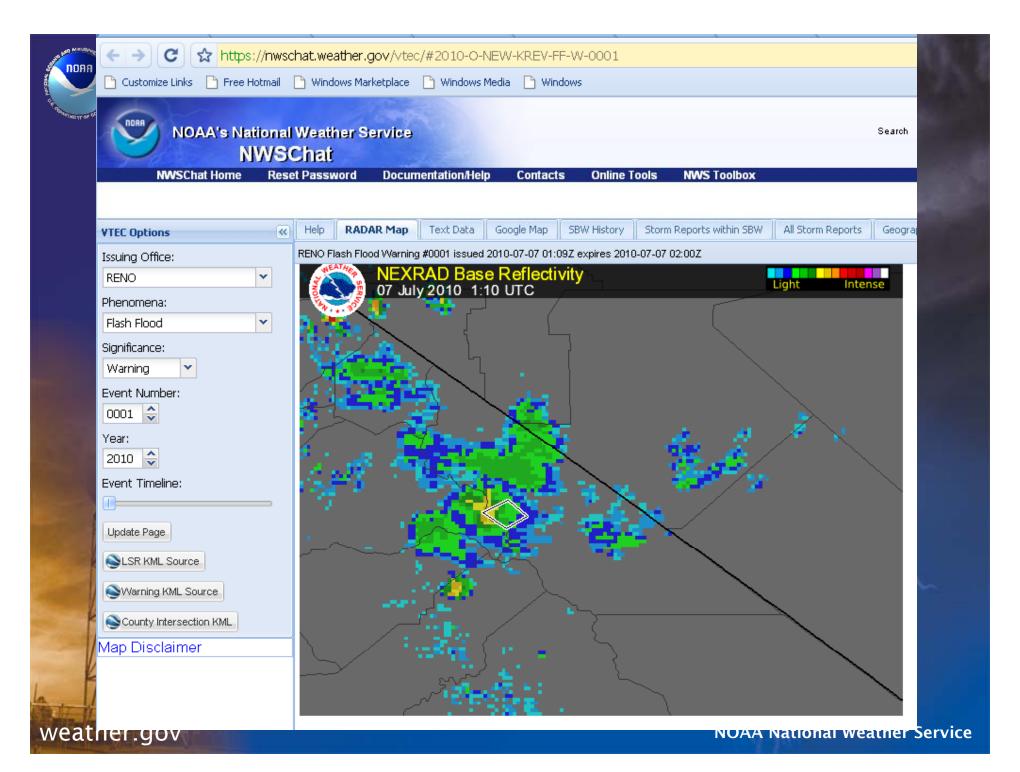

010 CAC003-017-057-061-NVC005-031-510-250335-/O.EXP.KREV.FA.W.0002.000000T0000Z-101025T0330Z/ /00000.0.UU.00000T0000Z.00000T0000Z.00000T0000Z.00/ NEVADA CA-PLACER CA-ALPINE CA-EL DORADO CA-WASHOE NV-DOUGLAS NV-CARSON CITY NV-828 PM PDT SUN OCT 24 2010 ...THE FLOOD WARNING WILL EXPIRE AT 830 PM PDT FOR URBAN AREAS AND SMALL STREAMS IN EXTREME WEST CENTRAL CARSON CITY...EXTREME NORTHWESTERN DOUGLAS...EXTREME SOUTHWESTERN WASHOE...NORTHEASTERN EL DORADO...ALPINE...NORTHEASTERN PLACER AND NORTHEASTERN NEVADA COUNTIES... AT 820 PM PDT HEAVY RAIN WAS CHANGING TO SCATTERED SHOWERS AND WILL BRING AN END TO THE FLOODING OF SMALL CREEKS AND STREAMS. SEVERAL

CREEKS AND STREAMS REMAIN NEAR BANKFULL IN WESTERN NEVADA AND EASTERN CALIFORNIA AND WILL DO SO FOR THE NEXT FEW HOURS BEFORE

Map Disclaimer